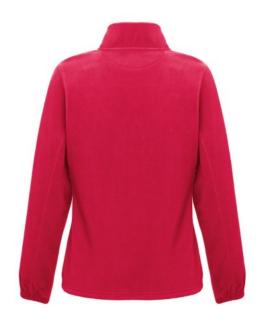

# THC GAMA WOMEN. WOMEN'S POLAR FLEECE JACKET

# **Specification**

100% polyester (300 g/m²) anti-pilling high-density women's fitted fleece jacket. Coloruer zipper and inner lining for greater comfort. Contains zippered side pockets and flap, elastic band on sleeves, elastic drawstring at the bottom and reinforcement ribbon on the inside of the collar. Sizes: S, M, L, XL, XXL