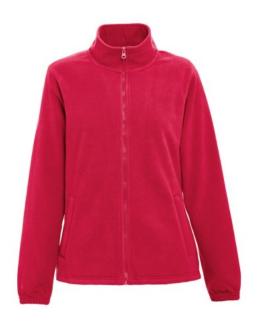

# THC GAMA WOMEN. WOMEN'S POLAR FLEECE JACKET

## **Basic informations**

Size: L

Color: Red

# **Specification**

100% polyester (300 g/m²) anti-pilling high-density women's fitted fleece jacket. Coloruer zipper and inner lining for greater comfort. Contains zippered side pockets and flap, elastic band on sleeves, elastic drawstring at the bottom and reinforcement ribbon on the inside of the collar. Sizes: S, M, L, XL, XXL