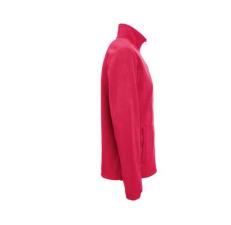

# THC GAMA WOMEN. WOMEN'S POLAR FLEECE JACKET

# **Specification**

100% polyester (300 g/m²) anti-pilling high-density women's fitted fleece jacket. Coloruer zipper and inner lining for greater comfort. Contains zippered side pockets and flap, elastic band on sleeves, elastic drawstring at the bottom and reinforcement ribbon on the inside of the collar. Sizes: S, M, L, XL, XXL